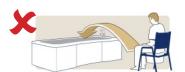

Chair to Chair

Bed to Chair/Chair to Bed

Chair to Commode/Toilet

Transfer to Bath

Floor to Bed/Chair (Head Support recommended)

Rehab/Assisted Standing

| Size | Part No. | SWL    |
|------|----------|--------|
| XS   | SL26700  | 227 kg |
| S    | SL26701  | 227 kg |
| M    | SL26702  | 227 kg |
| L    | SL26703  | 227 kg |