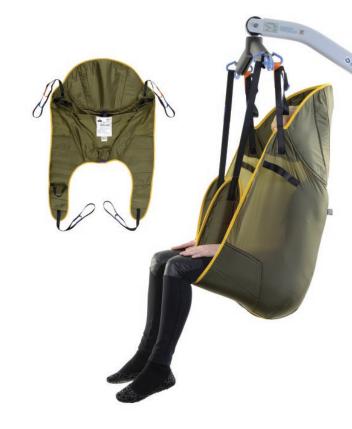

## Full Back Silkfit

The Oxford® Full Back Silkfit Sling is a flexible, contoured easy to fit sling designed to fit most clients. It is especially suited to patients in moulded type wheelchair systems where fitting of a sling can prove difficult. The correct size will fit snugly and give full protection for patients who go into extension or have involuntary movements or behavioural problems.

- √ Integrated, boned head support and leg padding as standard.
- ✓ Colour coded binding indicates sling size
- √ Positioning handles allow easy patient repositioning
- ✓ Coloured attachment loops promote correct/safe positioning
- ✓ Modesty loop helps protect patient dignity during transfer
- ✓ Can be customised to fulfil patient specific needs