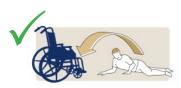

Chair to Chair

Bed to Chair/Chair to Bed

Chair to Commode/Toilet

Transfer to Bath

Floor to Bed/Chair (Head Support recommended)

Rehab/Assisted Standing

| Size | Part No. | SWL    |
|------|----------|--------|
| XS   | SL26700  | 227 kg |
| S    | SL26701  | 227 kg |
| M    | SL26702  | 227 kg |
| L    | SL26703  | 227 kg |