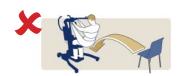

Chair to Chair

Bed to Chair/Chair to Bed

Chair to Commode/Toilet

Transfer to Bath

Floor to Bed/Chair (Head Support recommended)

Rehab/Assisted Standing

| Size | Part No. | SWL    |
|------|----------|--------|
| XS   | SL26700  | 227 kg |
| S    | SL26701  | 227 kg |
| M    | SL26702  | 227 kg |
| L    | SL26703  | 227 kg |