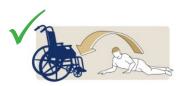

Chair to Chair

Bed to Chair/Chair to Bed

Chair to Commode/Toilet

Transfer to Bath

Floor to Bed/Chair

Rehab/Assisted Standing

| Size | Part No. | SWL    |
|------|----------|--------|
| XS   | SL1067   | 227 kg |
| S    | SL1068   | 227 kg |
| M    | SL1069   | 227 kg |
| L    | SL1070   | 227 kg |
| XL   | SPECIAL  | 227 kg |