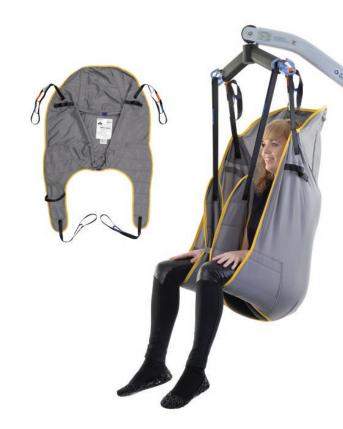

## **Full Back**

The Oxford® Full Back sling is an easy fit, contoured sling designed to fit most clients. It offers excellent full body support and the correct size will fit snugly and give full protection for patients who go into extension or have involuntary movements or behavioural problems.

- ✓ Available in polyester solid or net material options
- ✓ Integrated, boned head support and leg padding as standard
- √ Colour coded binding indicates sling size
- ✓ Positioning handles allow easy patient repositioning
- ✓ Coloured attachment loops promote correct/safe positioning
- √ Modesty loop helps protect patient dignity during transfer
- ✓ Can be customised to fulfil patient specific needs