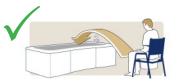

Chair to Chair

Bed to Chair/Chair to Bed

Chair to Commode/Toilet

Transfer to Bath

Floor to Bed/Chair

Rehab/Assisted Standing

| Size | Part No. | SWL    |
|------|----------|--------|
| XS   | SL1067   | 227 kg |
| S    | SL1068   | 227 kg |
| M    | SL1069   | 227 kg |
| L    | SL1070   | 227 kg |
| XL   | SPECIAL  | 227 kg |