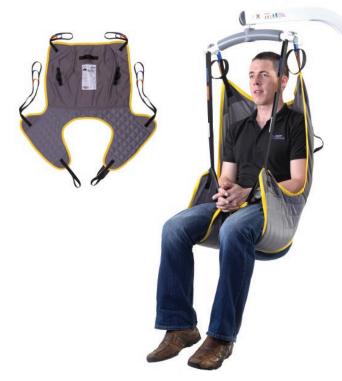

## **UniFit Deluxe**

The Oxford® UniFit Deluxe is an easy to fit, general-purpose sling suitable for most basic transfer requirements. The contoured leg sections, complete with padding and hip tapes as standard, offer excellent comfort and reduced pressure in the upper leg area.

- ✓ Available in polyester solid or net material options
- √ Suitable for amputees following careful assessment
- ✓ Positioning handles allow easy patient repositioning
- ✓ Colour coded binding indicates sling size
- ✓ Coloured attachment loops promote correct/safe positioning
- ✓ Modesty loop helps protect patient dignity during transfer
- ✓ Can be customised to fulfil patient specific needs