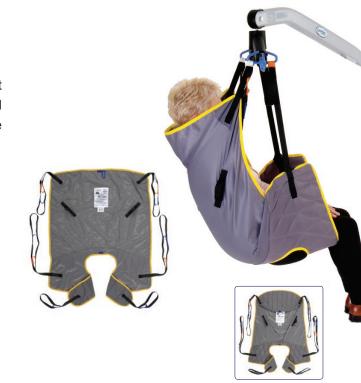

## **Quickfit Deluxe**

The Quickfit Deluxe sling is a development of the standard Quickfit design and is suitable for the vast majority of patients. Contoured leg sections provide increased hip and thigh support and it can be used for amputees following careful assessment.

- ✓ Available in polyester solid or net material options
- √ Available with or without head support
- ✓ Optional padded leg sections for increased comfort
- ✓ Colour coded binding indicates sling size
- ✓ Positioning handles allow easy patient repositioning
- √ Coloured attachment loops promote correct/safe positioning
- ✓ Can be customised to fulfil patient specific needs