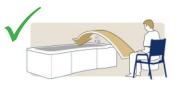

WITH HEAD SUPPORT

Chair to Chair

Bed to Chair/Chair to Bed

Chair to Commode/Toilet

Transfer to Bath

Floor to Bed/Chair (Head Support recommended)

Rehab/Assisted Standing

| Size | Part No.<br>(Solid) | Part No.<br>(Net) | SWL    |
|------|---------------------|-------------------|--------|
| XS   | SPECIAL             | SPECIAL           | 227 kg |
| S    | SL1050              | SL1051            | 227 kg |
| М    | SL1053              | SL1054            | 227 kg |
| L    | SL1056              | SL1057            | 227 kg |
| XL   | SPECIAL             | SPECIAL           | 227 kg |