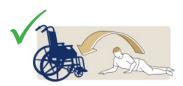

WITH HEAD SUPPORT

Chair to Chair

Bed to Chair/Chair to Bed

Chair to Commode/Toilet

Transfer to Bath

Floor to Bed/Chair (Head Support recommended)

Rehab/Assisted Standing

| Size | Part No.<br>(Solid) | Part No.<br>(Net) | SWL    |
|------|---------------------|-------------------|--------|
| XS   | SPECIAL             | SPECIAL           | 227 kg |
| S    | SL1050              | SL1051            | 227 kg |
| М    | SL1053              | SL1054            | 227 kg |
| L    | SL1056              | SL1057            | 227 kg |
| XL   | SPECIAL             | SPECIAL           | 227 kg |